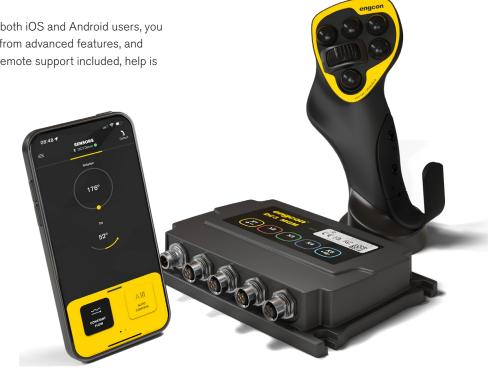

## **Control system, DC3**

### Discover DC3, our groundbreaking control system that takes the user experience to the next level.

Designed to be compatible with the excavators of today and tomorrow. It revolutionizes the way you work.

With our new mobile application, available for both iOS and Android users, you can experience seamless integration, benefit from advanced features, and save your custom settings in the Cloud. With remote support included, help is just a click away.