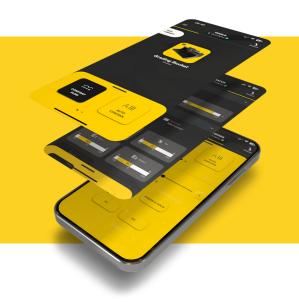

With our new mobile application, available for both iOS and Android users, you can experience seamless integration, benefit from advanced features, and save your custom settings in the Cloud. With remote support included, help is just a click away.

#### App for iOS and Android

- » engcon-ID offering the potential to save custom settings in the cloud.
- » Continuous software updates with new functionality, which is made available Over The Air updates.
- » Connect to control via Bluetooth.
- » Enhanced remote support.
- » Soft assignments.
- » ePS view.
- » Status view.
- » Alarms.