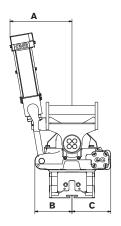

Electrical system: Standard 12-volt.

Accessory: Integrated gripper

| Specification | ns |
|---------------|----|
|---------------|----|

| Туре                                            | EC204    |
|-------------------------------------------------|----------|
| Width A: (mm)*                                  | 267      |
| Width B: (mm)*                                  | 161      |
| Width C: (mm)*                                  | 169      |
| Length overall D: (mm)*                         | 463      |
| Construction height E: (mm)*                    | from 310 |
| Weight: (kg)*                                   | 116      |
| Tilt:                                           | 2×45°    |
| Rec. hydraulic flow DC2/SS10 (I/min):           | 30       |
| Rec. hydraulic flow SS9 tilt/rotation: (I/min): | 10/25    |
| Max hydraulic pressure: (MPa)                   | 22       |
| Standard attachments:                           | S40      |
| Max bucket width rec. by Engcon: (mm)           | 1 000    |
| Max breakout torque: (kNm)                      | 28       |
| Base machine weight: (t)                        | 2-4      |