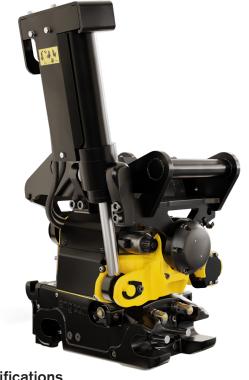

## **Tiltrotator EC204**

## Suitable for all excavators in the 2-4 tonne weight class

EC204, optimized for 2–4 ton excavators and can be fitted with integrated grab or extra hydraulic functionality.

The EC204 has a tilt angle of 45 degrees and can be fitted with engcon's proportional control system DC2, for stepless control with the highest precision and remote support via the mobile network.

**The tiltrotator:** Are supplied with hose, quick couplings and electrical installation for one machine. Top attachment point can be adapted to most machines.

- » Rotation ∞
- » ± 45° tilt
- » Complies with European safety standards
- » Extra outlet as standard equipment, or double extra outlets (does not apply to models with grabs)