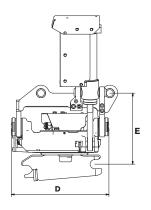

Electrical system: Standard 12-volt.

Accessory: Integrated gripper

| Specification | ns |
|---------------|----|
|---------------|----|

| Туре                                            | EC204    |
|-------------------------------------------------|----------|
| Width A: (mm)*                                  | 267      |
| Width B: (mm)*                                  | 161      |
| Width C: (mm)*                                  | 169      |
| Length overall D: (mm)*                         | 463      |
| Construction height E: (mm)*                    | from 310 |
| Weight: (kg)*                                   | 116      |
| Tilt:                                           | 2×45°    |
| Rec. hydraulic flow DC2/SS10 (I/min):           | 30       |
| Rec. hydraulic flow SS9 tilt/rotation: (I/min): | 10/25    |
| Max hydraulic pressure: (MPa)                   | 22       |
| Standard attachments:                           | S40      |
| Max bucket width rec. by Engcon: (mm)           | 1 000    |
| Max breakout torque: (kNm)                      | 28       |
| Base machine weight: (t)                        | 2-4      |